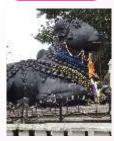

### **Bull Temple**

Dodda Basavana Gudi (The Nandhi Temple) is situated in Bull Temple Road, Basavanagudi, area of South Bengaluru, part of the largest city of the Indian State of Karnataka. The Hindu temple inside a park called Bugle Rock. The bull referred to is a sacred Hindu demigod, known as Nandi, Nandi is a close devotee and attendant of Shiva.